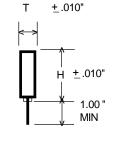

## Epoxy Case (Radial Leads)

1.60

20

1613EFR

Lead Specs. - Tinned Copperweld **AWG** L S .420 .30 22 22 .40 .550 22 .670 .50 22 .60 .820 22 1.04 .80 20 1.24 1.10

1.75

(All dimensions in inches)

## **DIMENSIONS and RATINGS**

| Сар.           | 1613EFR-1    |                |              | 1613EFR-2    |                |              | 1613EFR-2    |                |              | 1613EFR-3    |                |               | 1613EFR-3    |                |                | 1613EFR-3                                        |              |              | 1613EFR-3    |                |              |
|----------------|--------------|----------------|--------------|--------------|----------------|--------------|--------------|----------------|--------------|--------------|----------------|---------------|--------------|----------------|----------------|--------------------------------------------------|--------------|--------------|--------------|----------------|--------------|
|                | 50 VDC       |                | 75 VDC       |              | 100 VDC        |              |              | 150 VDC        |              |              | 200 VDC        |               |              | 400 VDC        |                |                                                  | 600 VDC      |              |              |                |              |
| μF             | Т            | L              | Н            | Т            | L              | Н            | T            | L              | Н            | Т            | L              | Н             | Т            | L              | Н              | Т                                                | L            | Н            | Т            | L              | Н            |
| .001           | .160         | .420           | .330         | .160         | .420           | .330         | .160         | .420           | .330         | .160         | .420           | .330          | .160         | .420           | .330           | .160                                             | .420         | .330         | .180         | .550           | .330         |
| .0012          | .160         | .420           | .330         | .160         | .420           | .330         | .160         | .420           | .330         | .160         | .420           | .330          | .160         | .420           | .330           | .160                                             | .420         | .330         | .180         | .550           | .330         |
| .0015          | .160         | .420           | .330         | .160         | .420           | .330         | .160         | .420           | .330         | .160         | .420           | .330          | .160         | .420           | .330           | .160                                             | .420         | .330         | .180         | .550           | .330         |
| .0022<br>.0027 | .160         | .420           | .330         | .160         | .420           | .330         | .160         | .420           | .330         | .160         | .420           | .330          | .160         | .420           | .330           | .160                                             | .420         | .330         | .180         | .550           | .330         |
| .0027          | .160<br>.160 | .420           | .330         | .160<br>.160 | .420<br>.420   | .330         | .160<br>.160 | .420           | .330         | .160<br>.160 | .420<br>.420   | .330          | .160<br>.160 | .420<br>.420   | .330           | .160<br>.180                                     | .420<br>.550 | .330         | .180         | .550<br>.550   | .330         |
| .0039          | .160         | .420           | .330         | .160         | .420           | .330         | .160         | .420           | .330         | .160         | .420           | .330          | .160         | .420           | .330           | .180                                             | .550         | .330<br>.330 | .240         | .550           | .370         |
| .0056          | .160         | .420           | .330         | .160         | .420           | .330         | .160         | .420           | .330         | .160         | .420           | .330          | .160         | .420           | .330           | .180                                             | .550         | .330         | .240         | .550           | .370         |
| .0068          | .160         | .420           | .330         | .160         | .420           | .330         | .160         | .420           | .330         | .160         | .420           | .330          | .160         | .420           | .330           | .180                                             | .550         | .330         | .240         | .550           | .370         |
| .0082          | .160         | .420           | .330         | .160         | .420           | .330         | .160         | .420           | .330         | .160         | .420           | .330          | .160         | .420           | .330           | .180                                             | .550         | .330         | .240         | .550           | .370         |
| .01            | .160         | .420           | .330         | .160         | .420           | .330         | .160         | .420           | .330         | .160         | .420           | .330          | .180         | .420           | .330           | .240                                             | .550         | .370         | .300         | .550           | .370         |
| .012           | .160         | .420           | .330         | .160         | .420           | .330         | .160         | .420           | .330         | .180         | .420           | .330          | .180         | .550           | .330           | .240                                             | .550         | .370         | .300         | .550           | .370         |
| .015           | .160         | .420           | .330         | .160         | .420           | .330         | .160         | .420           | .330         | .180         | .550           | .330          | .180         | .550           | .330           | .240                                             | .550         | .370         | .300         | .550           | .370         |
| .018           | .160         | .420           | .330         | .160         | .420           | .330         | .160         | .420           | .330         | .180         | .550           | .330          | .180         | .550           | .330           | .240                                             | .550         | .370         | .300         | .670           | .370         |
| .022           | .160         | .420           | .330         | .160         | .420           | .330         | .180         | .420           | .330         | .180         | .550           | .330          | .180         | .550           | .330           | .300                                             | .550         | .430         | .300         | .670           | .370         |
| .027           | .160         | .420           | .330         | .160         | .420           | .330         | .180         | .420           | .330         | .180         | .550           | .330          | .240         | .550           | .370           | .300                                             | .550         | .430         | .300         | .820           | .370         |
| .033           | .160         | .420           | .330         | .180         | .420           | .330         | .180         | .550           | .330         | .240         | .550           | .370          | .240         | .550           | .370           | .300                                             | .550         | .430         | .300         | .820           | .370         |
| .039           | .160         | .420           | .330         | .180         | .420           | .330         | .180         | .550           | .330         | .240         | .550           | .370          | .240         | .550           | .370           | .300                                             | .670         | .430         | .400         | .820           | .550         |
| .047           | .160         | .420           | .330         | .180         | .550           | .330         | .180         | .550           | .330         | .240         | .550           | .370          | .240         | .550           | .370           | .300                                             | .670         | .430         | .400         | .820           | .550         |
| .056           | .160         | .420           | .330         | .180         | .550           | .330         | .180         | .550           | .330         | .240         | .550           | .370          | .240         | .550           | .370           | .300                                             | .820         | .430         | .400         | .820           | .550         |
| .068           | .180         | .420           | .330         | .180         | .550           | .330         | .240         | .550           | .370         | .240         | .550           | .370          | .300         | .550           | .430           | .300                                             | .820         | .430         | .400         | 1.040          | .550         |
| .082<br>.1     | .180         | .420<br>.420   | .330<br>.330 | .180         | .550<br>.550   | .330<br>.330 | .240<br>.240 | .550<br>.550   | .370         | .300         | .550           | .430<br>.430  | .300         | .550<br>.670   | .430<br>.430   | .400                                             | .820         | .550         | .400         | 1.240          | .550<br>.550 |
| .1<br>.12      | .180<br>.180 | .550           | .330         | .180<br>.240 | .550           | .370         | .240         | .550           | .370         | .300<br>.300 | .550<br>.550   | .430          | .300         | .670           | .430           | .400<br>.400                                     | .820<br>.820 | .550         | .400<br>.570 | 1.240<br>1.240 | .730         |
| .12            | .180         | .550           | .330         | .240         | .550           | .370         | .300         | .550           | .370<br>.430 | .300         | .670           | .430          | .300         | .670           | .430           | .400                                             | .820         | .550<br>.550 | .570         | 1.240          | .730         |
| .18            | .180         | .550           | .330         | .240         | .550           | .370         | .300         | .550           | .430         | .300         | .670           | .430          | .300         | .820           | .430           | .400                                             | 1.040        | .550         | .570         | 1.240          | .730         |
| .22            | .240         | .550           | .370         | .300         | .550           | .430         | .300         | .550           | .430         | .300         | .820           | .430          | .400         | .820           | .550           | .400                                             | 1.240        | .550         | .570         | 1.240          | .730         |
| .27            | .240         | .550           | .370         | .300         | .550           | .430         | .300         | .670           | .430         | .300         | .820           | .430          | .400         | .820           | .550           | .400                                             | 1.240        | .550         | .700         | 1.240          | .940         |
| .33            | .240         | .550           | .370         | .300         | .550           | .430         | .300         | .670           | .430         | .400         | .820           | .550          | .400         | .820           | .550           | .570                                             | 1.240        | .730         | .700         | 1.240          | .940         |
| .39            | .240         | .550           | .370         | .300         | .670           | .430         | .300         | .820           | .430         | .400         | .820           | .550          | .400         | 1.040          | .550           | .570                                             | 1.240        | .730         | .700         | 1.240          | .940         |
| .47            | .300         | .550           | .430         | .300         | .670           | .430         | .300         | .820           | .430         | .400         | .820           | .550          | .400         | 1.040          | .550           | .570                                             | 1.240        | .730         | .700         | 1.750          | 1.125        |
| .56            | .300         | .550           | .430         | .300         | .670           | .430         | .400         | .820           | .550         | .400         | 1.040          | .550          | .400         | 1.240          | .550           | .570                                             | 1.240        | .730         | .700         | 1.750          | 1.125        |
| .68            | .300         | .550           | .430         | .300         | .820           | .430         | .400         | .820           | .550         | .400         | 1.040          | .550          | .400         | 1.240          | .550           | .700                                             | 1.240        | .940         | .800         | 1.750          | 1.125        |
| .82            | .300         | .670           | .430         | .400         | .820           | .550         | .400         | .820           | .550         | .400         | 1.240          | .550          | .570         | 1.240          | .730           | .700                                             | 1.240        | .940         | .800         | 1.750          | 1.125        |
| 1.0            | .300         | .670           | .430         | .400         | .820           | .550         | .400         | .820           | .550         | .570         | 1.240          | .730          | .570         | 1.240          | .730           | .700                                             | 1.750        | 1.125        |              |                |              |
| 1.25           | .300         | .820           | .430         | .400         | .820           | .550         | .400         | 1.040          | .550         | .570         | 1.240          | .730          | .570         | 1.240          | .730           | .700                                             | 1.750        | 1.125        |              |                |              |
| 1.5            | .300         | .820           | .430         | .400         | 1.040          | .550         | .400         | 1.240          | .550         | .570         | 1.240          | .730          | .570         | 1.240          | .730           | .700                                             | 1.750        | 1.125        |              |                |              |
| 2.0<br>3.0     | .400<br>.400 | .820           | .550         | .400         | 1.240          | .550         | .570<br>.570 | 1.240<br>1.240 | .730         | .570         | 1.240          | .730          | .700         | 1.240<br>1.750 | .940           | .800                                             | 1.750        | 1.125        |              |                |              |
| 3.0<br>4.0     | .400         | 1.040<br>1.240 | .550<br>.550 | .570<br>.570 | 1.240<br>1.240 | .730<br>.730 | .570<br>.570 | 1.240          | .730<br>.730 | .570<br>.700 | 1.750<br>1.750 | .730<br>1.125 | .700<br>.700 | 1.750          | 1.125<br>1.125 |                                                  |              |              |              |                |              |
| 5.0            | .400         | 1.240          | .550         | .570         | 1.240          | .730         | .570         | 1.240          | .130         | .700         | 1.750          | 1.125         | .800         | 1.750          |                | <del>                                     </del> |              |              |              |                |              |
| 6.0            | 00           | 1.240          | .550         | .570         | '.240          | ., 50        |              |                |              | .800         | 1.750          | 1.125         | .000         | 50             | 1.120          |                                                  |              |              |              |                |              |
| "."            |              |                |              |              |                |              |              |                |              | .000         | , 50           | 20            |              |                |                |                                                  |              |              |              |                |              |
|                |              |                |              |              |                |              |              |                |              |              |                |               |              |                |                |                                                  |              |              |              |                |              |
|                |              |                |              |              |                |              |              |                |              |              |                |               |              |                |                |                                                  |              |              |              |                |              |
|                |              |                |              |              |                |              |              |                |              |              |                |               |              |                |                | •                                                |              |              |              |                |              |